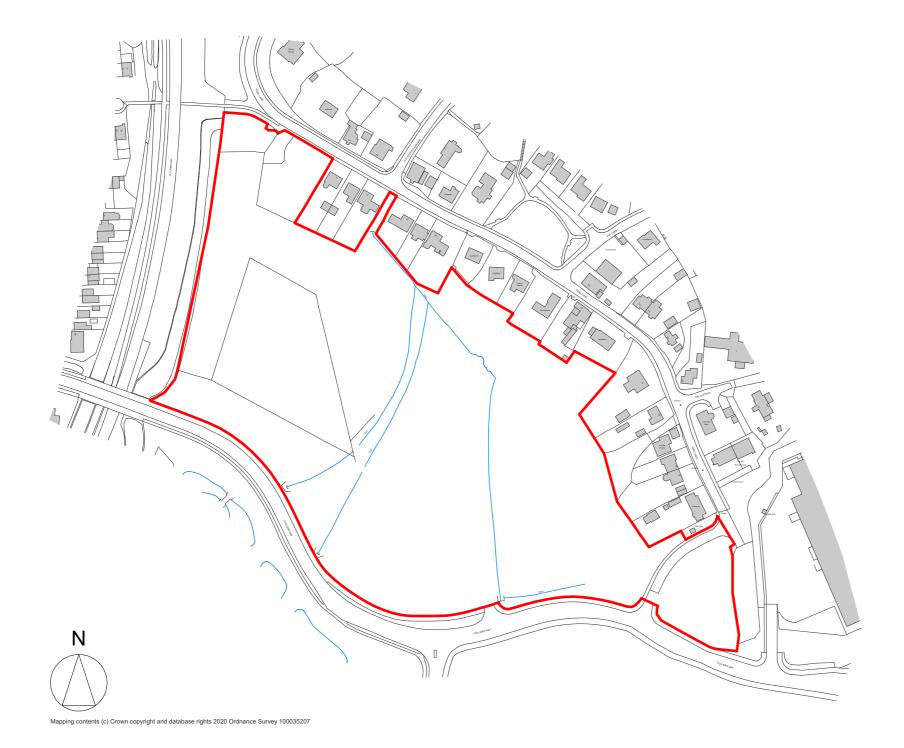

| A<br>Application boundary updated.   | 28/10/20 MA MA KD |
|--------------------------------------|-------------------|
| First issue.                         | 18/05/20 MA MA KD |
| Revisions                            | Date Drawn proved |
| Client<br>The Wrekin                 |                   |
| Housing Group                        |                   |
| Project                              |                   |
| Old Park, Telford                    |                   |
| Drawing Title                        |                   |
| Drawing Title Location Plan          |                   |
| 5                                    | pdf<br>dwg        |
| Location Plan Drawing Scale & Format | dwg               |